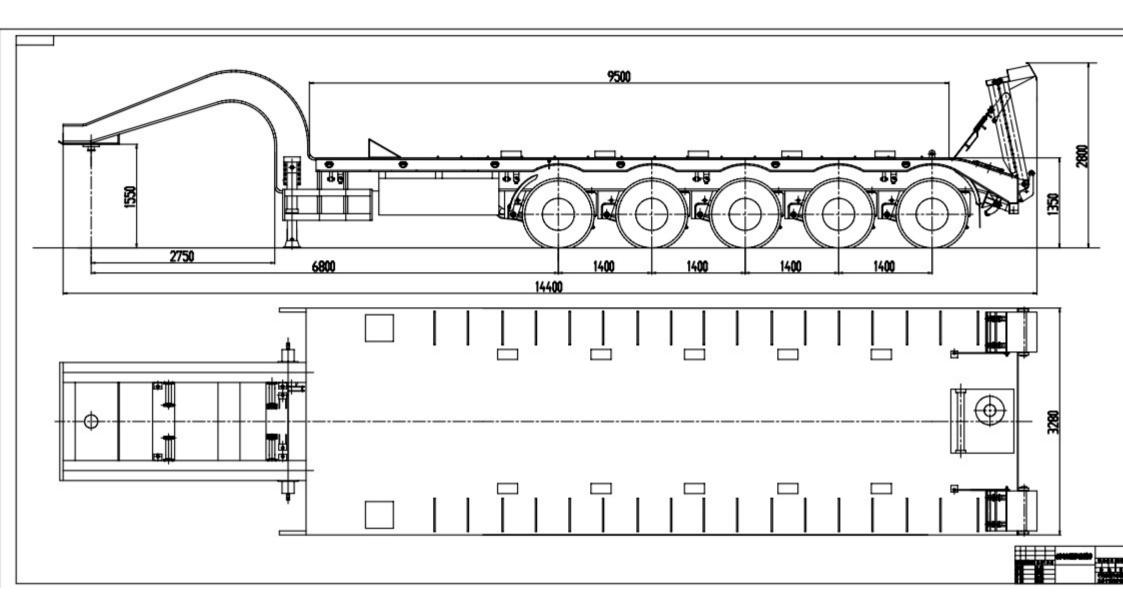

### **Dimension & Weight:**

Total Length: 14400mm (Excluding Ladder)

Width: 3280mm Height:2800mm

Height of Loading Platform: 1350mm

King Pin Location: One positions on 2575mm from the front face of the front bolster

**Loading Dimensions:** 9500x3280x1350mm **Axle spacer:** 6800+1400+1400+1400+1400mm

Tare Weight (Tolerance 0~-4%): approximate 13000kg

Payload:57000kg

**King Pin:** . 3.5" . Made in China **Landing Gear:** FW280022S