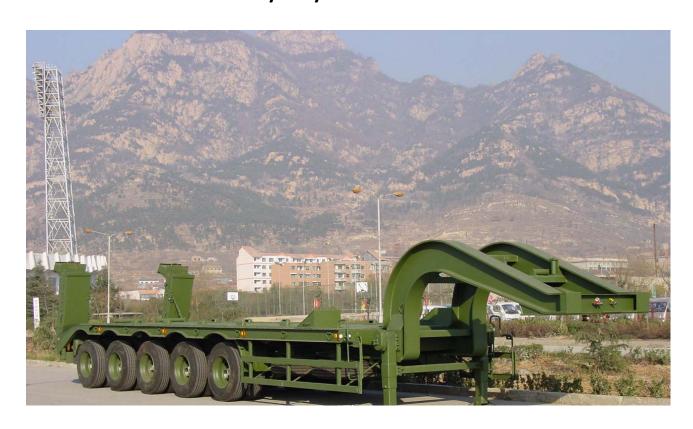

## 60T Heavy duty Low bed Semi-trailer

#### (THE PICTURE IS ONLY FOR REFERENCE)

The trailer is designed for stevedoring and transporting Military Vehicles and Tank.